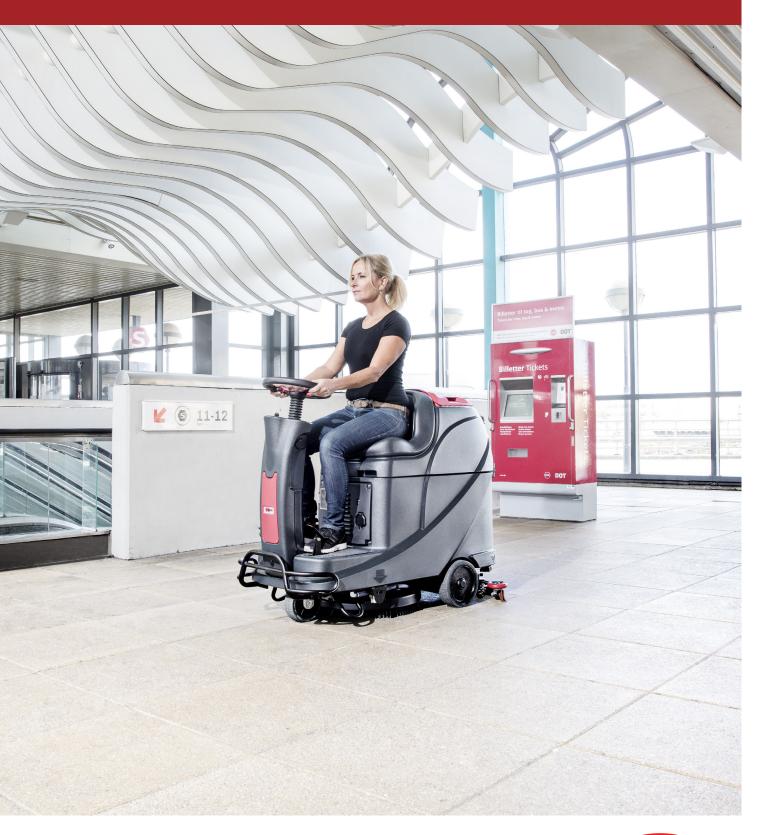

## www.vipercleaning.com / hello@vipercleaning.com

The Viper AS530R is a productive mini ride-on scrubber dryer. With a battery and tank capacity to clean for hours, this machine is ready to take on even large areas of more than 5.000 m<sup>2</sup>. The machine is compact and easy for the operator to navigate.

The intuitive display with all major functions and battery status makes it easy to control the machine together with the large buttons, and the clear view of the water/ detergent level indicator.

- On-board charger makes battery charging quick and easy
- Squeegee attachment on the recovery tank for easy transportation in elevators or passing doors
- · Low sound level 69 dB(A) for daytime cleaning
- · Robust machine with front bumper, strong main frame and heavy-duty aluminum squeegee